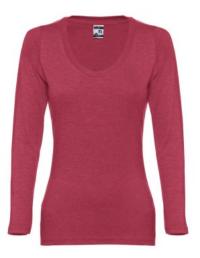

# THC BUCHAREST WOMEN. WOMEN'S LONG SLEEVE T-SHIRT

#### **Basic informations**

Size: L Color: Heather red

#### Specification

Long-sleeved fitted women's jersey shirt 100% cotton (150 g/m<sup>2</sup>) with carded cotton yarn (colours: 194, 195: 60% cotton/40% polyester, colour 183: 90% cotton/10% viscose). Modern cut with collar with jersey reinforcement band. Cut and sewn piece with double seam on sleeves and bottom. Sizes: S, M, L, XL, XXL